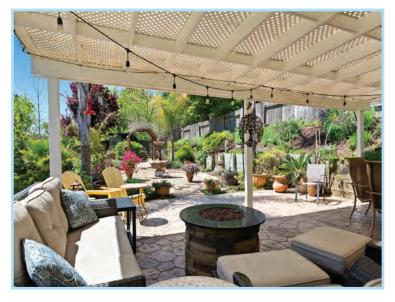

## SPECTACULAR TRI-LEVEL SOUTHAMPTON HOME!

Desirable Southampton Tri-Level home. This home gives you so many living options. Kitchen features 5 burner gas stove, stainless appliances, ample storage and counter space. Up a few steps are 3 bedrooms, down stairs is a bedroom and full bathroom perfect for in-laws/guests/ and home office. On cool days cuddle up by the gas fireplace in the family room. The AMAZING back yard is an extension of your living area. Covered patio can be enjoyed year round. Fruit trees, gardens, multiple patios, chicken coop, large storage shed, gate to open space and a hot tub. This home also offers behind the gate RV/Boat parking. Close to parks and trials for hiking and biking.