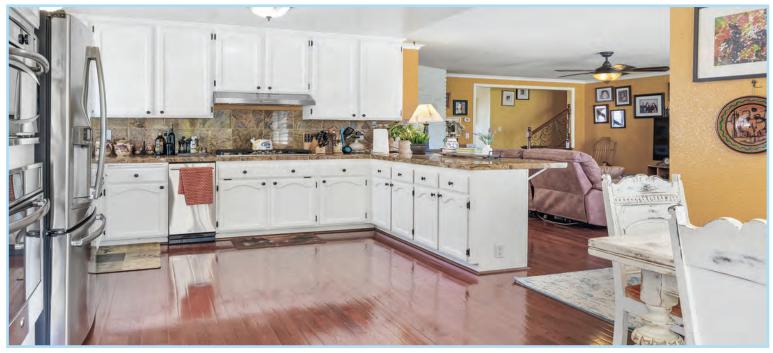

## SPECTACULAR TRI-LEVEL SOUTHAMPTON HOME!

Desirable Southampton Tri-Level home. This home gives you so many living options. Kitchen features 5 burner gas stove, stainless appliances, ample storage and counter space. Up a few steps are 3 bedrooms, down stairs is a bedroom and full bathroom perfect for in-laws/guests/ and home office. On cool days cuddle up by the gas fireplace in the family room. The AMAZING back yard is an extension of your living area. Covered patio can be enjoyed year round. Fruit trees, gardens, multiple patios, chicken coop, large storage shed, gate to open space and a hot tub. This home also offers behind the gate RV/Boat parking. Close to parks and trials for hiking and biking.