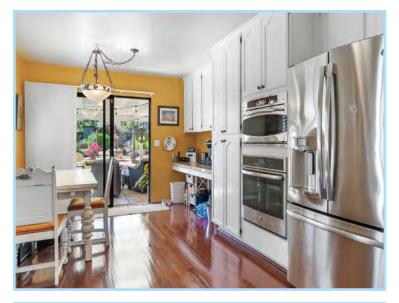

## SPECTACULAR TRI-LEVEL SOUTHAMPTON HOME!

Desirable Southampton Tri-Level home. This home gives you so many living options. Kitchen features 5 burner gas stove, stainless appliances, ample storage and counter space. Up a few steps are 3 bedrooms, down stairs is a bedroom and full bathroom perfect for in-laws/guests/ and home office. On cool days cuddle up by the gas fireplace in the family room. The AMAZING back yard is an extension of your living area. Covered patio can be enjoyed year round. Fruit trees, gardens, multiple patios, chicken coop, large storage shed, gate to open space and a hot tub. This home also offers behind the gate RV/Boat parking. Close to parks and trials for hiking and biking.